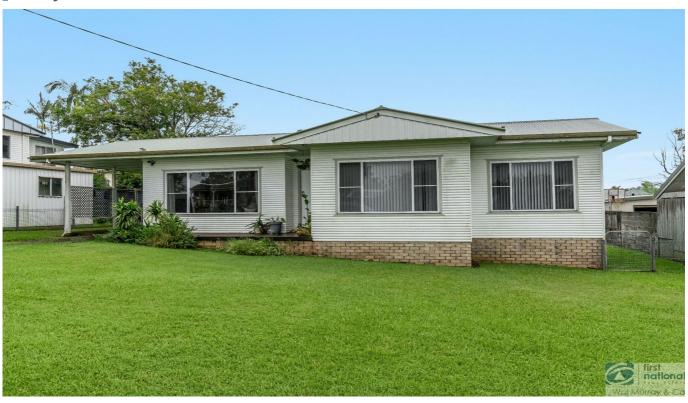

## **Property Details**

23 Wyreema Avenue, Goonellabah

**AFFORDABLE HOME** 

Located in the heart of Goonellabah, just 500 metres from the local shopping centre and sporting fields, this inviting home offers the perfect blend of convenience, comfort, with an affordable price.

The open plan living space is warm and welcoming, featuring charming, polished timber floors that add character and style. A beautifully renovated central kitchen brings a modern touch, seamlessly connecting to the living area and overlooking the fully fenced backyard.

There are three bedrooms, two are equipped with ceiling fans for summer comfort, while the main bathroom offers both a shower and a bath, complemented by a separate toilet for added practicality.

Outside, the generous level backyard provides a secure and spacious area for children and pets to enjoy, room for the future shed or pool. A single carport to the side of the home completes this appealing package, making it an excellent choice for families, first home buyers or investors with a current tenant in place.

\$569,000

- 3 Bedrooms
- 1 Bathroom
- 1 Carport
- Floor boards
- Fully Fenced
- Built In Robes