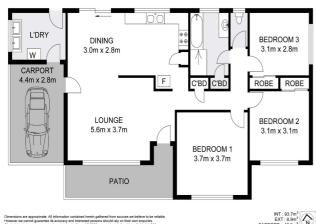

The open plan living space is warm and welcoming, featuring charming, polished timber floors that add character and style. A beautifully renovated central kitchen brings a modern touch, seamlessly connecting to the living area and overlooking the fully fenced backyard.

There are three bedrooms, two are equipped with ceiling fans for summer comfort, while the main bathroom offers both a shower and a bath, complemented by a separate toilet for added practicality.

Outside, the generous level backyard provides a secure and spacious area for children and pets to enjoy, room for the future shed or pool. A single carport to the side of the home completes this appealing package, making it an excellent choice for families, first home buyers or investors with a current tenant in place.

\$569,000

- 3 Bedrooms
- 1 Bathroom
- 1 Carport
- Floor boards
- Fully Fenced
- Built In Robes