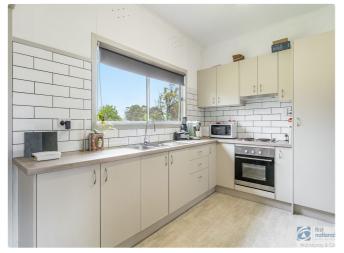

The open plan living space is warm and welcoming, featuring charming, polished timber floors that add character and style. A beautifully renovated central kitchen brings a modern touch, seamlessly connecting to the living area and overlooking the fully fenced backyard.