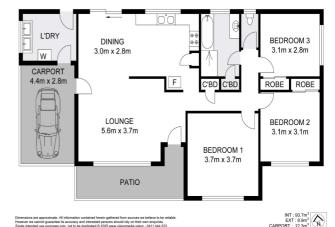

The open plan living space is warm and welcoming, featuring charming, polished timber floors that add character and style. A beautifully renovated central kitchen brings a modern touch, seamlessly connecting to the living area and overlooking the fully fenced backyard.

There are three bedrooms, two are equipped with ceiling fans for summer comfort, while the main bathroom offers both a shower and a bath, complemented by a separate toilet for added practicality.

Outside, the generous level backyard provides a secure and spacious area for children and pets to enjoy, room for the future shed or pool. A single carport to the side of the home completes this appealing package, making it an excellent choice for families, first home buyers or investors with a current tenant in place.

\$569,000

- 3 Bedrooms
- 1 Bathroom
- 1 Carport
- Floor boards
- Fully Fenced
- Built In Robes